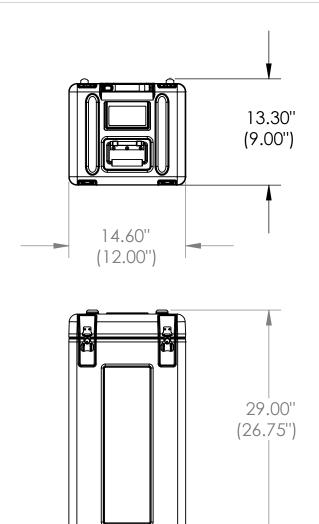

## NOTE: DIMENSIONS IN (X.XX) ARE ID

| This drawing and all information<br>details are the sole property of SKB<br>Corporation, Orange CA. Any<br>unauthorized use will be punished to<br>the full extent of the law. | Case Series: | 3R Series | Dimensions (for reference only) |               |               |         |              |
|--------------------------------------------------------------------------------------------------------------------------------------------------------------------------------|--------------|-----------|---------------------------------|---------------|---------------|---------|--------------|
|                                                                                                                                                                                | Case part#   | 3R1209-26 |                                 | Length        | Width         | Overall | Base / Lid   |
|                                                                                                                                                                                |              |           |                                 | left to right | front to back | height  | height       |
|                                                                                                                                                                                | Weight:      |           | Exterior                        | 14.60"        | 13.30"        | 29.00"  | 25.50"-3.50" |
|                                                                                                                                                                                |              |           | Inerior                         | 12.00"        | 9.00"         | 26.75"  | 24.00"-2.75" |
| 4                                                                                                                                                                              | 3            |           | 2                               | 2             |               | 1       |              |