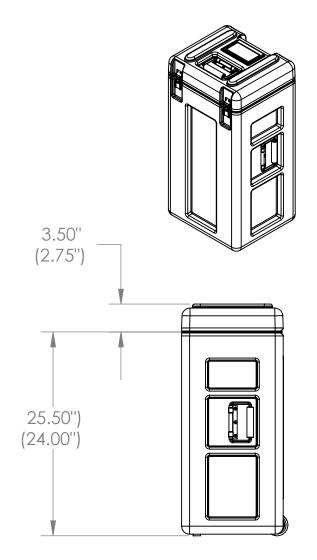

## NOTE: DIMENSIONS IN (X.XX) ARE ID

| This drawing and all information<br>details are the sole property of SKB<br>Corporation, Orange CA. Any<br>unauthorized use will be punished to<br>the full extent of the law. | Case Series: | 3R Series | Dimensions (for reference only) |               |               |         |              |
|--------------------------------------------------------------------------------------------------------------------------------------------------------------------------------|--------------|-----------|---------------------------------|---------------|---------------|---------|--------------|
|                                                                                                                                                                                | Case part#   | 3R1209-26 |                                 | Length        | Width         | Overall | Base / Lid   |
|                                                                                                                                                                                |              |           |                                 | left to right | front to back | height  | height       |
|                                                                                                                                                                                | Weight:      |           | Exterior                        | 14.60"        | 13.30"        | 29.00"  | 25.50"-3.50" |
|                                                                                                                                                                                |              |           | Inerior                         | 12.00"        | 9.00"         | 26.75"  | 24.00"-2.75" |
| 4                                                                                                                                                                              | 3            |           | 2                               | 2             |               | 1       |              |